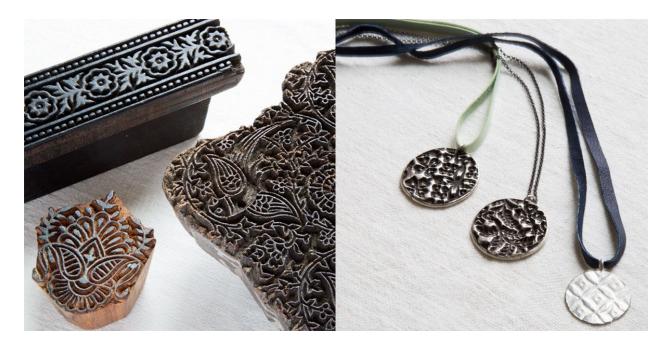

## YOUR KIT FEE PROVIDES:

 Page will be bringing lots of different wax types so you can see the different effects each one makes. She will also have on hand a number of files and saws, some indian woodblocks and other fun items so we can experiment with various textures, impressions and patterns in the wax.

## OPTIONAL, but recommended:

• You are encouraged to bring your own found objects to use for pattern-making.

When class ends, Page will take your wax mold back to her Brooklyn, NY studio where she will cast your talisman for you. It will ship directly to you from NY within 4 weeks of the end of class.